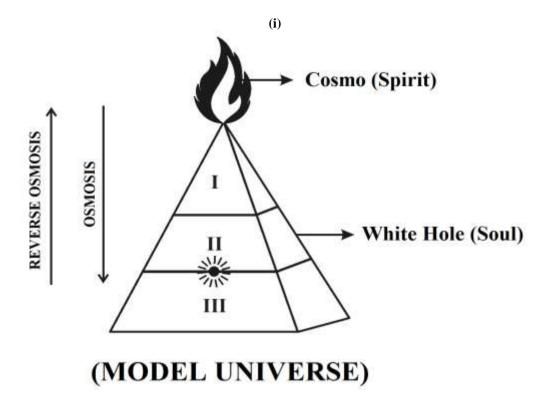

#### c) Philosophy of spaceship?...

It is hypothesized that the entire "**Cosmo universe**" shall be considered like a Giant space ship having different galaxies in different regions under influence of "**J-RADIATION**" (Zero hour radiation) near **white hole region** of material universe.

It is hypothesized after death of person the **DEPARTED SOUL** exists in the material Universe considered become **ANGEL under transformations process** due to microgravity property of **SOUL**.

Region I – Perfect vacuum region (Anti-Neutrinos radiation) Region II – Partial vacuum region (Neutrinos radiation) Region III – Observable Vacuum region (EMR, Einstein Region)