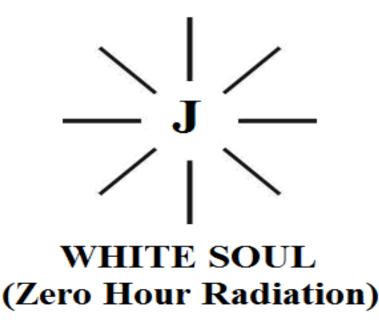

# III. HYPOTHESIS AND NARRATIONS

a) Philosophy of 'Soul Accretion'?...

It is hypothesized that the **Angel populations** who lived in white planet shall be considered as **SOUL** of human populations of Earth planet. Alternatively the Angel populations shall be considered as born of "**J-RADIATION**" (Soul).

#### c) Philosophy of spaceship?...

It is hypothesized that the entire "**Cosmo universe**" shall be considered like a Giant space ship having different galaxies in different regions under influence of "**J-RADIATION**" (Zero hour radiation) near **white hole region** of material universe.