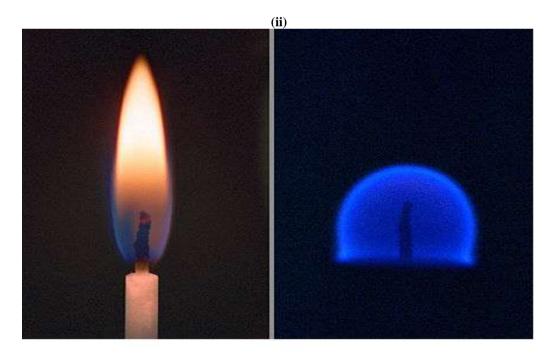

#### f) Soul transformation of Angel is possible?...

The departed soul can become angel?... Why not!... case study shows that in **REVERSE** OSMOSIS an applied pressure is used to overcome osmotic pressure (colligative property), a thermodynamic parameter. **Reverse osmosis** can remove many types of molecules and ions from solution and is used in both industrial processes and production of potable water.

A comparison between the combustion of a candle on Earth (left) and in a microgravity environment, such as that found on the ISS (right) It is further hypothesized that the **Angel flight** shall be considered roaming for another **1000 years** till full-fledged loading of remaining persons living on the Earth planet for **Final Judgment** before commencing of next phase of universe for "**NEW LIFE**"