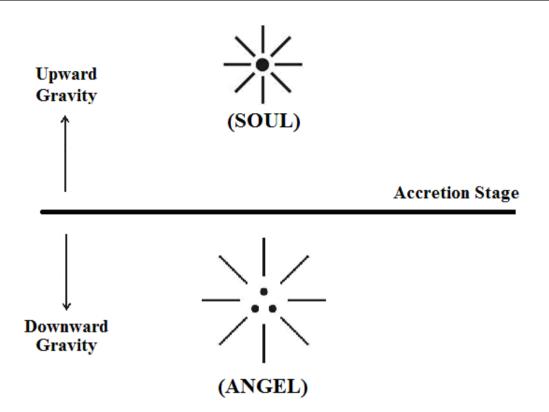

It is hypothesized the "**TOTAL SOULS**" of white planet considered as accreted to become "**LIFE**" on the Earth planet... The philosophy of "**SOUL ACCRETION**" to become "**LIFE**" shall be described below:

"The philosophy of "SOUL" become "LIFE" in definite time duration shall be considered as "SOUL ACCRETION". The philosophy of "SOUL" become 'ANGEL" in definite time duration shall be considered as "SOUL TRANFORMATION"