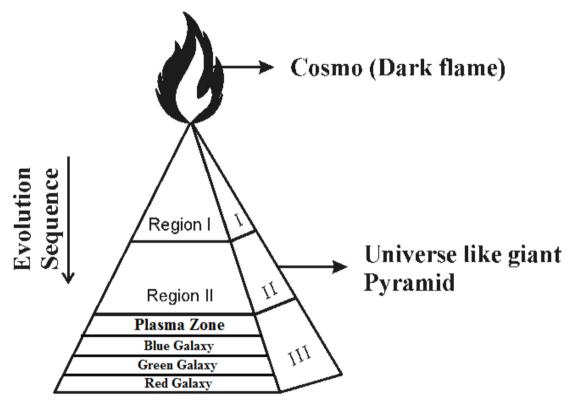

#### c) Philosophy of spaceship?...

It is hypothesized that the entire "**Cosmo universe**" shall be considered like a Giant space ship having different galaxies in different regions under influence of "**J-RADIATION**" (Zero hour radiation) near **white hole region** of material universe.

It is further focused that all the Angel population (Resurrected souls) shall be considered as existing above Earth Atmosphere in the "**Red galaxy**" **till end of universe**.

It is hypothesized after death of person the **DEPARTED SOUL** exists in the material Universe considered become **ANGEL under transformations process** due to microgravity property of **SOUL**.

Region I – Perfect vacuum region (Anti-Neutrinos radiation) Region II – Partial vacuum region (Neutrinos radiation) Region III – Observable Vacuum region (EMR, Einstein Region)