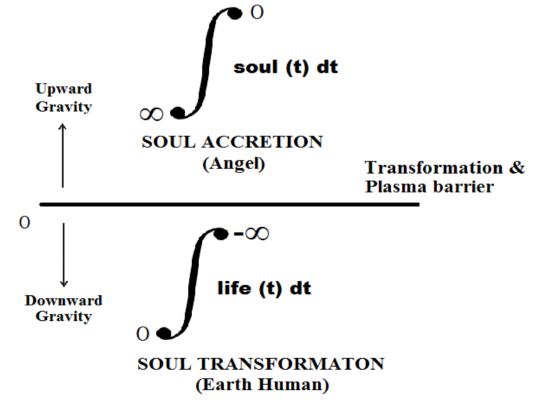

It is hypothesized the "**TOTAL SOULS**" of white planet considered as accreted to become "**LIFE**" on the Earth planet... The philosophy of "**SOUL ACCRETION**" to become "**LIFE**" shall be described below:

"The philosophy of "SOUL" become "LIFE" in definite time duration shall be considered as "SOUL ACCRETION". The philosophy of "SOUL" become 'ANGEL" in definite time duration shall be considered as "SOUL TRANFORMATION"