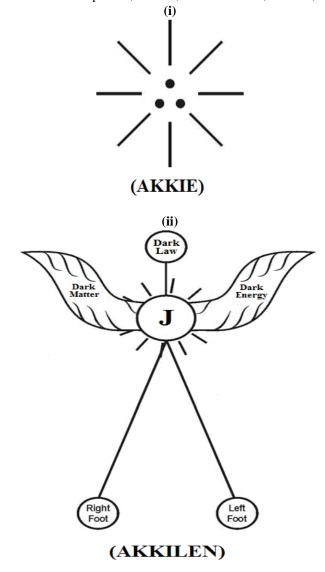

It is focused that the "**J-Matter**" shall be considered as composed of "Three-in-one" fundamental elementary particles "**PHOTON**" "**ELECTRON**" "**PROTON**" called a "J-Particle" (or) "Divine Particles" (or) "**AKKIE**". Akkie shall mean "**Star Particles**".

#### r) How does GOD look like?...

The heart of God shall be considered as the source of "J-Radiation" (or) "Virgin Light". The God shall be considered as having two "Wings" having infinite level of Dark matter, Dark energy required for creation of matters and sustainability of matters. The God shall be considered as in "STAND STILL" position with uniformly swing the WINGS up and down constantly. The Head of God having inbuilt brain shall be considered as the "TAIL" of GOD for regulating the Left and Right Wings. The stomach of God shall be considered as material universe where all planets, matters, life like human, bacteria, virus exist.

i) Right Wing – Dark matter

- ii) Left Wing Dark Energy
- iii) Tail Brain (Logics)
- iv) Heart J-Radiation (Virgin Light)
- v) Stomach Material Universe
- $vi) \quad \textbf{Swing Wave-creation and sustainability}$

<sup>&</sup>quot;In prehistoric Tamil 1<sup>st</sup> generation human shall also be called as "AKKILEN" AKKILA. AKKILEN, Akkila shall mean super natural human and the ruler of Universe" - Author