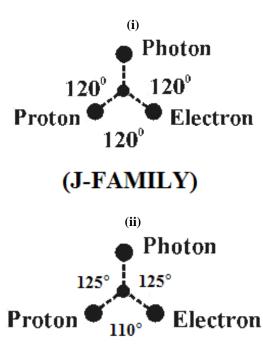

It is focused that the "**J-Matter**" shall be considered as composed of "Three-in-one" fundamental elementary particles "**PHOTON**" "**ELECTRON**" "**PROTON**" called a "J-Particle" (or) "Divine Particles" (or) "**AKKIE**". Akkie shall mean "**Star Particles**".

It is speculated that "PHOTON" "ELECTRON" "PROTON" shall be considered as the "Three-in-one", fundamental particles having "symmetrically displaced".

The elementary particles shall be considered under sustained oscillation say "CLOCKWISE" "ANTI CLOCKWISE" direction just like in Pendulum. Similarly the Anti-particles shall also be considered behaving exactly opposite in characteristics to the elementary particles. The elementary particles shall be called as state