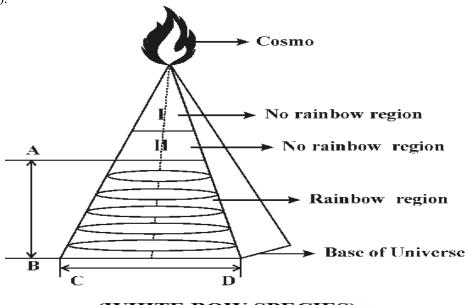

It is hypothesized that the seven color rainbow shall be considered as 3<sup>rd</sup> generation rainbow and considered as species to "WHITE BOW". The white bow shall be considered as the perfect circular shape behavior of particles. During the course of time in the expanding Universe the particle behavior wave shape such as parabolic inclined nature might have been derived due to genetic variation in light in "three nuclear age". In other words the Universal constant in three nuclear age shall be considered as three distinguished "LAW OF UNIVERSE BEHAVIOR". (Doctrine of Universe)

I – Prehistoric scientific theory

II – Ancient scientific theory (Uniform microbial variation)

III – Modern scientific theory (Un uniform variation)

VI – Post modern scientific theory

It is hypothesized that the region-III of Universe is composed of billions of electromagnetic radiation in circular form along the axis (B to A). Similarly each circle contains millions of spectrum perpendicular to the axis (C to D).

(WHITE BOW SPECIES)

#### s) How the model Cosmo universe look like?...

The whole Cosmo universe shall be considered as two units (ie.) "COSMO + UNIVERSE". The universe shall be considered like a closed "TRIPOID" unit having three integral regions of various purpose and each region separated by "VEIL" (Transparent white membrane). The region I, II shall be considered as having Anti-Neutrino, Neutrino particles and Region III shall be considered as "Material Universe" where all matters, planets, life, exist. SUN, EARTH, MOON shall be considered as the three-in-one base of universe and MARS PLANET shall be considered as the "Heart of God" and source of "J-Radiation". The MARS shall be considered as the "ENERGY TRANSFORMATION" center which transforms Antineutrinos, Neutrinos into creative "J-Radiation". MARS shall also be considered as "Mother" of Stars and "Planets" in the Universe.