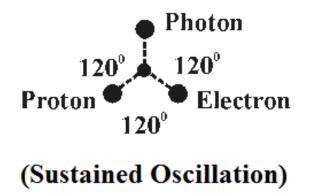

Particles.

The J-Radiation shall be considered composed of fundamental particles **PHOTON**, **ELECTRON**, **PROTON** co-exist symmetrically... In Prehistoric Tamil the Akkie Particles shall be called as "VELLI MANI".

The fundamental Particles shall be considered as symmetrically placed and subject to sustained oscillation. The "J-Radiation" shall be considered as emitted from the fundamental particles. The "J-Radiation" shall be considered like a Super Hook from which all matters of the Universe including planets considered exist in the "COSMO CRADLE".