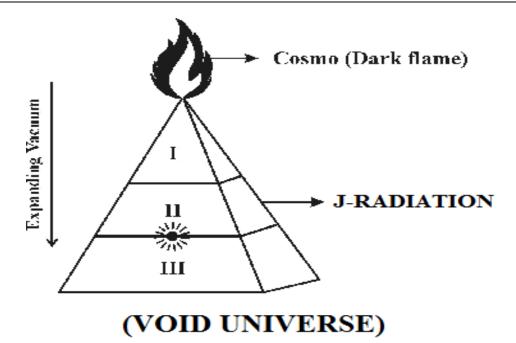

### f) Philosophy of J-Radiation Origin?...

In the early universe J-Radiation shall be considered as the "Driving force" emanated from the Heart of Creator. The Heart shall be considered as the "Beam" of J-Radiation. It is hypothesized that the "MARS PLANET" shall be considered as the "Beam" (or) Energy Transformation Centre which is considered as transforming Neutrino Particles (Akkie Particles) into J-Radiation.

## (Model Energy Transformation Point)

In the early universe the whole material universe (Region III) shall be considered as **VOID** and there is no existence of **Radio active emission** and filled only with J-Radiation.

g) Philosophy of Revolution, Evolution?... The existence of VOID UNIVERSE shall be considered as the Origin Point of matter. This stage shall be called J-Revolution.

#### I) Philosophy of Ethnic galaxies?...

It is hypothesized that the whole Cosmo Universe shall be considered like a "CLOSED TRIPOD" container having three distinguished Regions I, II, III. In the expanding Universe Region III shall be considered evolved to produce three different galaxies having distinguished radiation say **BLUE RADIATION**, **GREEN RADIATION**, **RED RADIATION** in three geological periods.