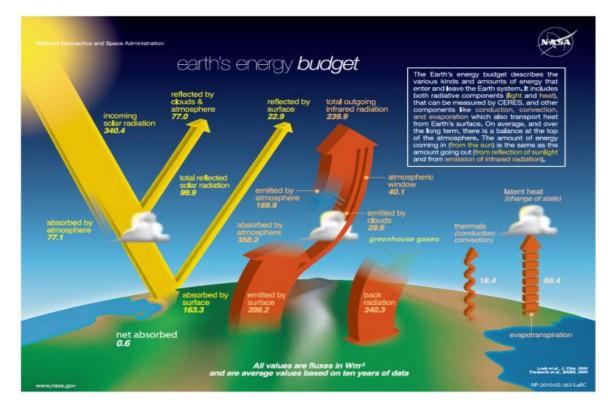

## n) Case study on Earth Radiation Budget (ERB):

The Earth can be considered as a physical system with an **energy budget**. The shortwave radiation net flow of energy into **Earth** and long wave radiation out to **Space** determines the **Earth's radiation budget**. Scientists speculate that there is a great disturbance in arriving equilibrium state of ERB in global warming.

## o) Case study on NASA's Earth Radiation Budget (ERB):

Case study shows that so with GHG's on the increase, their effect has been reduced by a third in the NASA planetary energy budget. That is quite remarkable.

Study shows that in Trenberth 2009 paper, the energy from "**back radiation**" (from GHG action) value went up from 324 W/Sq.mt cited by **IPCC** in 2007 to 333 W/Sq.mt. The net effect of that is increase energy back to Earth's surface, making it warmer.

It seems odd that would increase so much in two years. Even more surprising is that now, the value has been revised higher to 340.3 w/sq.mt. while at the same time the "**Net absorbed**" value that extra bit of energy that we get to keep from the **Sun on Earth.** 