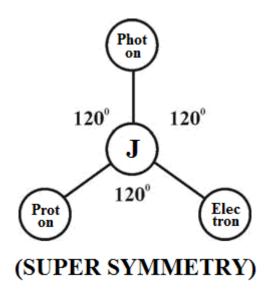

Particles.

The J-Radiation shall be considered composed of fundamental particles **PHOTON**, **ELECTRON**, **PROTON** co-exist symmetrically... In Prehistoric Tamil the Akkie Particles shall be called as "VELLI MANI".

The fundamental Particles shall be considered as symmetrically placed and subject to sustained oscillation. The "J-Radiation" shall be considered as emitted from the fundamental particles. The "J-Radiation" shall be considered like a Super Hook from which all matters of the Universe including planets considered exist in the "COSMO CRADLE".