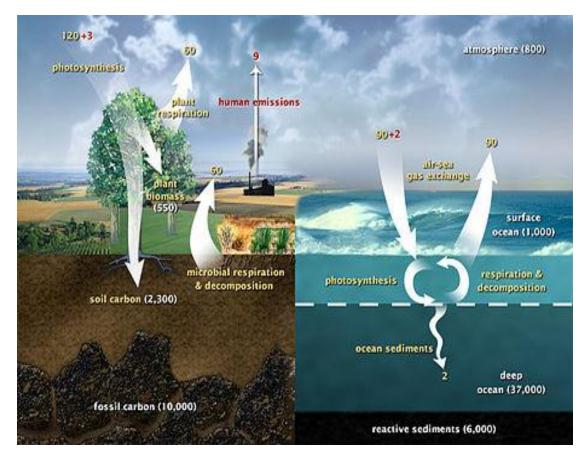

#### m) Case study on clouds?...

The clouds share a role with green house gases and also share a role with **ice and snow fields** of high latitudes. The role of clouds in reflecting the thermal (Infrared) radiation back to Earth surface have considerable significance, on formation of water in three states **Vapur, Liquid Droplets** and particles of **Ice**.

## n) Case study on Earth Radiation Budget (ERB):

The Earth can be considered as a physical system with an **energy budget**. The shortwave radiation net flow of energy into **Earth** and long wave radiation out to **Space** determines the **Earth's radiation budget**. Scientists speculate that there is a great disturbance in arriving equilibrium state of ERB in global warming.

## o) Case study on NASA's Earth Radiation Budget (ERB):

Case study shows that so with GHG's on the increase, their effect has been reduced by a third in the NASA planetary energy budget. That is quite remarkable.

Study shows that in Trenberth 2009 paper, the energy from "**back radiation**" (from GHG action) value went up from 324 W/Sq.mt cited by **IPCC** in 2007 to 333 W/Sq.mt. The net effect of that is increase energy back to Earth's surface, making it warmer.

It seems odd that would increase so much in two years. Even more surprising is that now, the value has been revised higher to 340.3 w/sq.mt. while at the same time the "**Net absorbed**" value that extra bit of energy that we get to keep from the **Sun on Earth.** 

## p) Case study on Planetary Energy Balance?...

Case study shows that the energy state of a planet depends fundamentally on its **radiation budget.** Measurements make from space over past decades have led to significant revisions of ground-based estimates, both of the reflected fraction (the Bond albedo) of solar radioactive flux and of the emitted **thermal infrared radiation flux,** for the Earth as well as for the other planets.

## q) Case study on CNO Cycle:

Carbon based molecules are crucial for life on earth, because it is the main component of biological compounds.

In the past two centuries human activities have seriously altered thee **global carbon cycle**, most significantly in the atmosphere. Although carbon-di-oxide level have changed **naturally**, over the past several thousand years, human emissions of carbon dioxide into atmosphere exceeded natural fluctuations. Changes in the amount of atmospheric  $CO_2$  are considerably altering weather pattern and indirectly influencing oceanic chemistry.