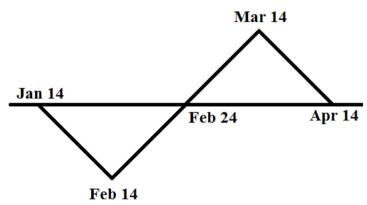

### (The Moment of Begining of Rotation of Sun, Earth, Moon on its Axis in the Early Universe say 5,00,000 years ago)

a) JANUARY 14 - The moment J-RADIATION began near white hole region

b) **FEBRUARY 14** - Accretion process (growth of downward gravity)

c) **FEBRUARY 24** - Birth of super solid state '**J-CRYSTAL**' exists under Endothermic environment emanates billions of creative rays considered as souls of various **natural matters** (5, 00, 000 years ago)

d) MARCH 14 - Continuance of creation process

e) **APRIL 14** - End of creation process