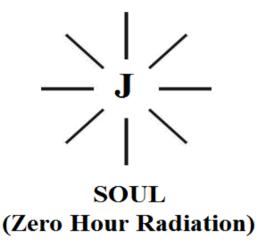

In Christian theology, incarnation is believed as the descent of God (or) Divine being from Heaven to Earth in Human form and presence and manifestation through "son of God Jesus Christ".

This scientific research focus that "CREATION" shall mean spontaneous origin of "Natural Human" just like birth of MUSHROOM on lightning called as PARENT ANGEL. Incarnated Angel shall be considered as born due to Impact of "J-RADIATION" (Zero hour radiation). Further Incarnation shall be considered distinguished from creation as stipulated below.

## vii) Philosophy of Zero hour age?...

It is hypothesized that during the expanding Universe ZERO HOUR AGE shall be considered as the stage when J-RADIATION (Also called by author as Soul of megastar) near the white hole region of the Universe as described below.