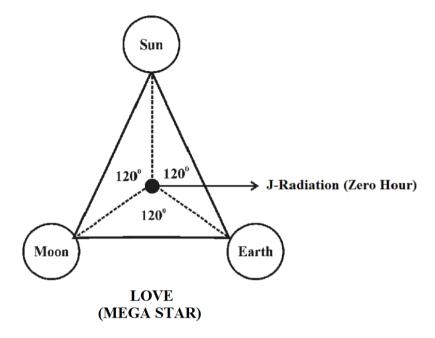

This scientific research article focus that "LOVE" shall be considered like pre-existence "Supernature" (or) Mega Star which consider created all matters of Universe including "Human Ancestor".

This research further focus that **Human Ancestors** shall be considered lived in **WHITE PLANET** (white mars) in the early universe (5,00,000 years ago). The Human Ancestors shall be considered belong to **ANGEL FAMILY** with distinguished genetic characteristic compared to so called **modern human**. Further the origin of Angel populations shall be considered of "**INCARNATION**" rather than "**CREATION**" (or) "**EVOLUTION**". The doctrine of Incarnation and the law of Incarnation shall be described as below:

## LOVE (678) (Law of Creation)

(Law of Incarnation)

- i) Right dot is MOON (like "FAITH")
- ii) Left dot is **EARTH** (like "GRACE")
- iii) Center dot is SUN (like "TRUST")

It is further focused that during "**DARK AGE**" of universe the Angel populations shall be considered descended to **EARTH PLANET** and started living on earth planet (say 3,00,000 years ago) and adopted to Earth environment and further "**EVOLVED**" into different races and diversed all over Earth with variant genetic traits for sustainability of life in **three nuclear age**.

### i) Philosophy of Word LOVE?...

In day to day life the word Love being used in casual way without knowing in depth meaning of love. It is hypothesized that Love shall mean Pre-existence **Supernature** (or) **mega star** of universe having infinity level or **energy resource** and responsible for **creation**, **incarnation and evolution** of all the matters of universe as described below. If is stipulated that the mega star, considered created everything out of "**Incarnated Love**" due to three-in-one strong binding.

- i) MOON is like "6" (FAITH)
- ii) **EARTH** is like "7" (**GRACE**)
- iii) SUN is like "8" (TRUST)

LOVE shall mean integral part of SUN, EARTH, MOON. The megastar shall mean preexisting super nature also called as GOD OF LOVE (678).