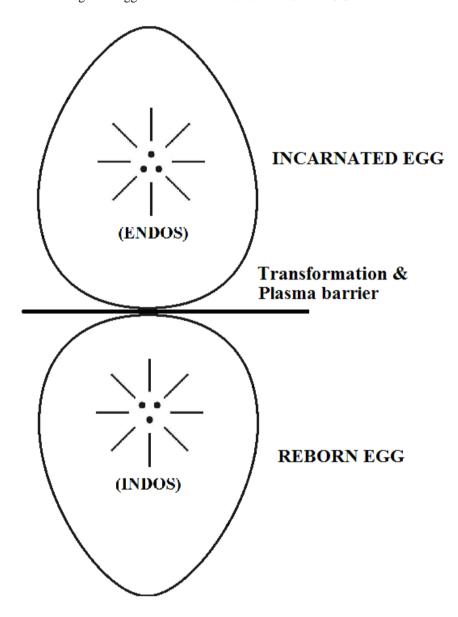

### v) Philosophy of TRANSGENDER EGG?...

It is hypothesized that the philosophy of **Transgender egg** shall be considered as the state of **TRANSFORMATION** of Incarnated Egg to the **EARTH PLANET** consider having exactly opposite in genetic value as described below. Transgender egg shall be considered as **REBORN EGG**.

"Billions of life matters exist on the Earth planet having varied chromosome level and having multiple level species within the standard chromosome level shall be considered as derived ANCESTRY from the respective Transgender egg".