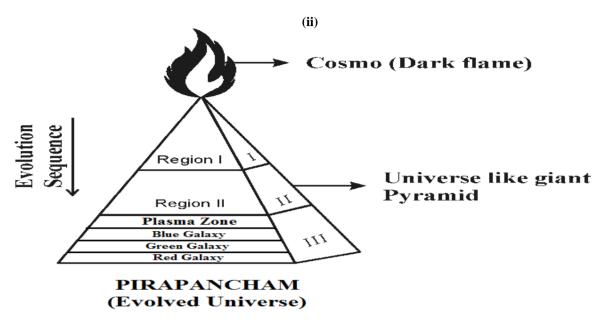

It is hypothesized that the etymology of word **BREAST** might be derived from the proto Indo Europe root word **BRAHMAM**, **PIRAPANCHAM**. Brahmam shall mean void Universe, Pirapancham shall mean expanded Universe. Further the etymology of word **MILK** derived from the word **MEGAM** (Cloud).

It is focused that during expanding Universe the formation of various galaxies like white galaxy, dark galaxy, blue galaxy, green galaxy, red galaxy might lead to secretion of various genetically varied milk for evolution of various species of life system. It is further focused that the shape of COSMO UNIVERSE shall be considered like breast shape and secretion of different composition of milk like white milk, dark milk, blue milk, green milk, red milk from various regions of the BREAST UNIVERSE during various occasions of growth of life system. The Philosophy of BREAST UNIVERSE shall be described as below.