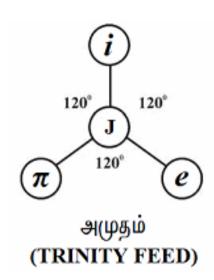

- i) Right Feed (π) Characteristics of MOON
- ii) Left Feed (e) Characteristics of EARTH
- iii) Center Feed (i) Characteristics of SUN