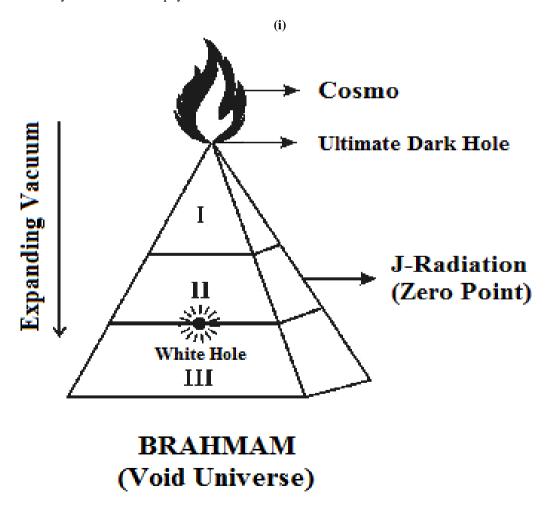

It is hypothesized that the etymology of word **BREAST** might be derived from the proto Indo Europe root word **BRAHMAM**, **PIRAPANCHAM**. Brahmam shall mean void Universe, Pirapancham shall mean expanded Universe. Further the etymology of word **MILK** derived from the word **MEGAM** (Cloud).

It is focused that during expanding Universe the formation of various galaxies like white galaxy, dark galaxy, blue galaxy, green galaxy, red galaxy might lead to secretion of various genetically varied milk for evolution of various species of life system. It is further focused that the shape of COSMO UNIVERSE shall be considered like breast shape and secretion of different composition of milk like white milk, dark milk, blue milk, green milk, red milk from various regions of the BREAST UNIVERSE during various occasions of growth of life system. The Philosophy of BREAST UNIVERSE shall be described as below.

Region I – Perfect vacuum region (Anti-Neutrinos radiation)

Region II – Partial vacuum region (Neutrinos radiation)

Region III – Observable Vacuum region (EMR radiation)