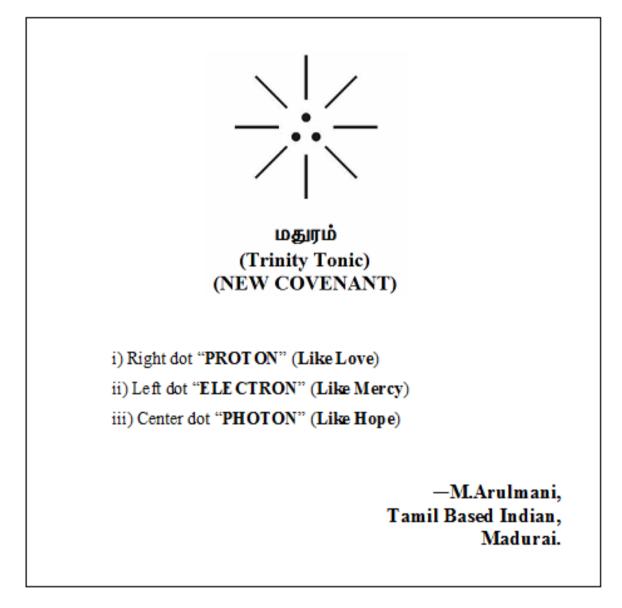

## II. PHILOSOPHY OF "WHITE WINE"?...

It is hypothesized that "WHITE WINE" shall be considered as the natural product of vine tree (natural tree) having three-in-one cluster of white grapes (wild grapes) contains Zero level Alcohol having only fundamental particles photon, Electron, Proton and free from atomic elements like HCNO.

The philosophy of **white wine** shall be defined within the following scope.

- i) White wine shall mean exist under Endothermic environment and not Fermented.
- ii) White wine shall mean product of white grapes contains no organic matters like HCNO.
- iii) White wine shall mean Divine Drink having Zero alcohol consumed by Human ancestors.