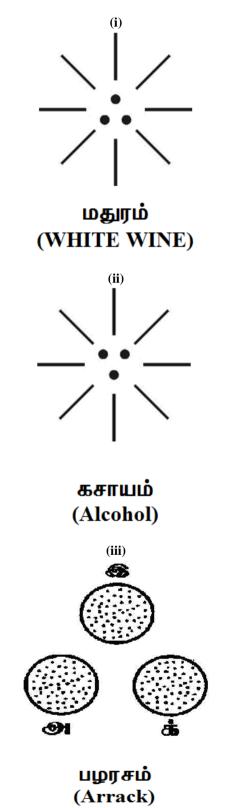

# III. WINE DIFFERS FROM ARRACK?...

It is hypothesized that the philosophy of **WINE**, **ARRACK**, **ALCOHOL** shall be considered as having varied level of **fermentation qualities** under varied environmental conditions in **three nuclear age** in the expanding universe like **Blue Wine**, **Green Wine**, **Red Wine** due to varied nature of Grape qualities having varied nature of **pH value**, composition of organic matters. **Alcohol** shall mean highest level of Alcoholic content of HCNO elements.

It is further focused that the philosophy of **varied quality of wine** shall be narrated as below for international understanding.

- i) Manna (Madhuram) is like Muthamil
- ii) White Wine is like Kannithamil
- iii) Blue Wine is like Kodumthamil
- iv) **Red Wine** is like **Senthamil**