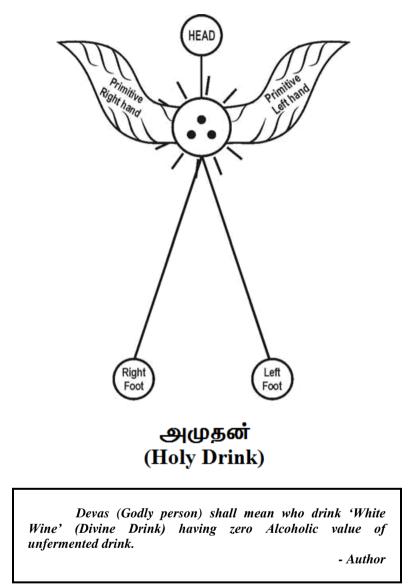

# IV. PHILOSOPHY OF "HOLY DRINK"?...

It is hypothesized that white wine shall be considered as the Holy drink made of unfermented white grape having Zero Alcoholic content. It is focused that the human Ancestor (Angel) shall be considered as Devas (Godly person) who lived in **MARS PLANET** considered took only white wine of Zero Alcoholic content and Holy food Ammutham. During the course of expanding universe the godly population (Ammutham) descended to **earth planet**. The earthly populations shall be called by author as **ARAKKAN** (**Arrack**). ARAKKAN shall mean who drank of **higher alcoholic value**.

A sleepless person shall be considered as the state of zero Alcoholic level and considered as Devas (Godly person). Perfect happiness (Bliss) shall mean zero Alcoholic level. Varied happiness shall mean varied level of Alcoholic content in Blood. - M. Arulmani, Tamil Based Indian, Madurai.