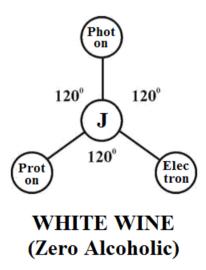

## II. PHILOSOPHY OF "WHITE WINE"?...

It is hypothesized that "WHITE WINE" shall be considered as the natural product of vine tree (natural tree) having three-in-one cluster of white grapes (wild grapes) contains Zero level Alcohol having only fundamental particles photon, Electron, Proton and free from atomic elements like HCNO.

The philosophy of **white wine** shall be defined within the following scope.

- i) White wine shall mean exist under Endothermic environment and not Fermented.
- ii) White wine shall mean product of white grapes contains no organic matters like HCNO.
- iii) White wine shall mean Divine Drink having Zero alcohol consumed by Human ancestors.